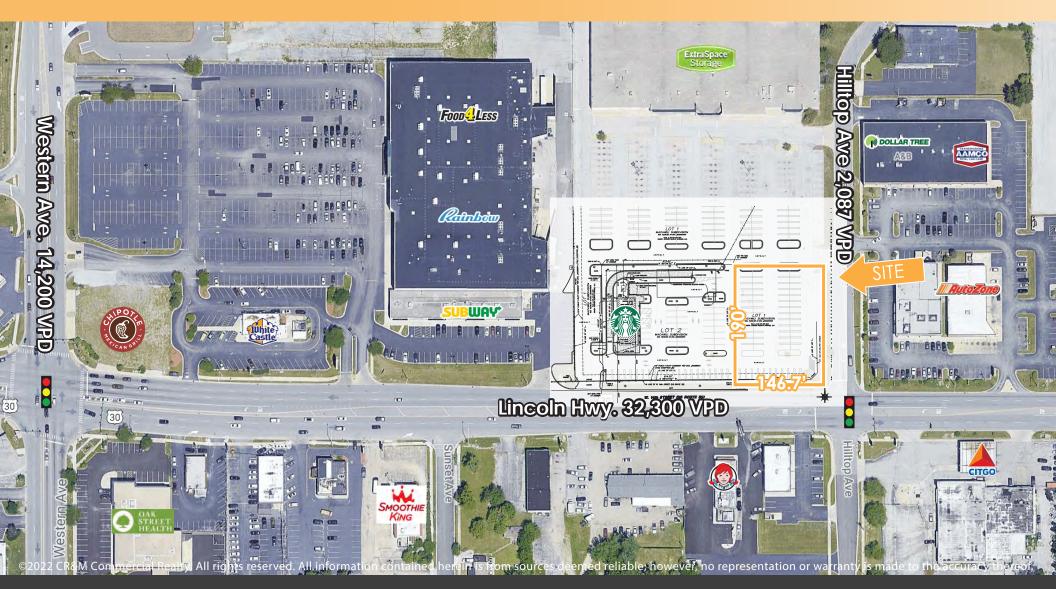

#### HIGHLIGHTS

- Signalized location
- Prime lot adjacent to new
   Starbucks development
- Approximately 50,000 cars per day at the intersection
- Over 80,000 people within
  3 miles/10 minutes
- Build to Suit or Ground Lease
- Approximately 30,000 SF of land
- Potential for expansion
- 146.7' x 190'

## AVAILABLE-LEASE OR SALE 571 W 14TH ST, CHICAGO HEIGHTS

©2022 CR&M Commercial Realty. All rights reserved. All information contained herein is from sources deemed reliable; however, no representation or warranty is made to the accuracy thereof.