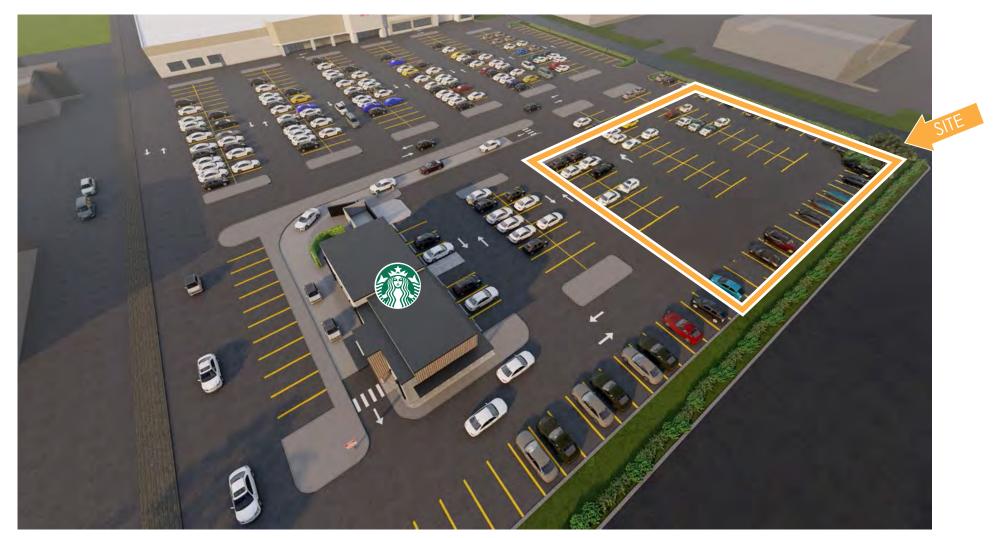

#### HIGHLIGHTS

- Signalized location
- Prime lot adjacent to new
   Starbucks development
- Approximately 50,000 cars per day at the intersection
- Over 80,000 people within
  3 miles/10 minutes
- Build to Suit or Ground Lease
- Approximately 30,000 SF of land
- Potential for expansion
- 146.7' x 190'

## AVAILABLE-LEASE OR SALE 571 W 14TH ST, CHICAGO HEIGHTS

Todd J. Cabanban Managing Broker | 312.371.4494 | todd@crmcr.com

**Cameron Boyce** 

CR CABANBAN RUBIN AND MAYBERRY COMMERCIAL REALTY

©2022 CR&M Commercial Realty. All rights reserved. All information contained herein is from sources deemed reliable; however, no representation or warranty is made to the accuracy thereof.