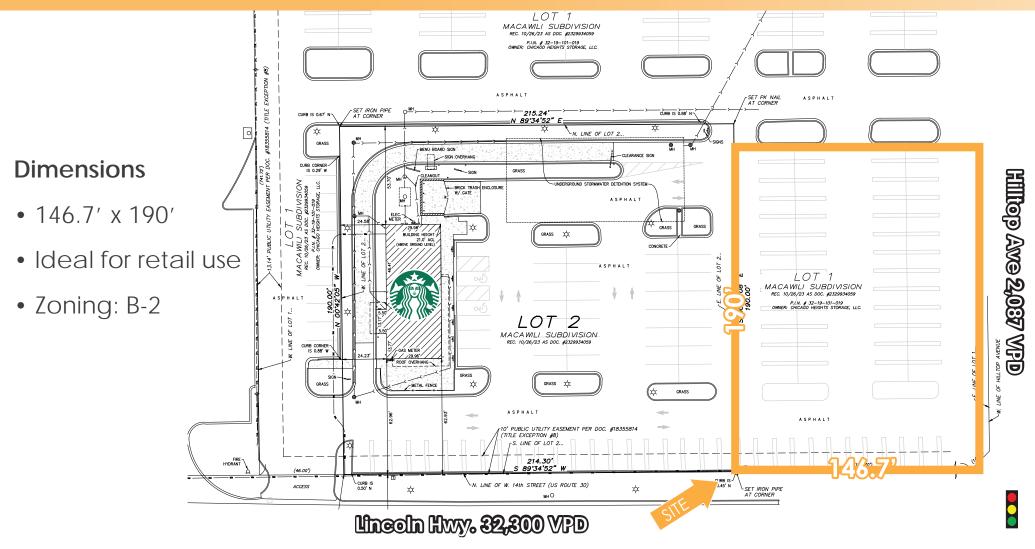

#### HIGHLIGHTS

- Signalized location
- Prime lot adjacent to new
   Starbucks development
- Approximately 50,000 cars per day at the intersection
- Over 80,000 people within
  3 miles/10 minutes
- Build to Suit or Ground Lease
- Approximately 30,000 SF of land
- Potential for expansion
- 146.7' x 190'

## AVAILABLE-LEASE OR SALE 571 W 14TH ST, CHICAGO HEIGHTS

Todd J. Cabanban Managing Broker | 312.371.4494 | todd@crmcr.com

**Cameron Boyce** 

CR CABANBAN RUBIN AND MAYBERRY COMMERCIAL REALTY