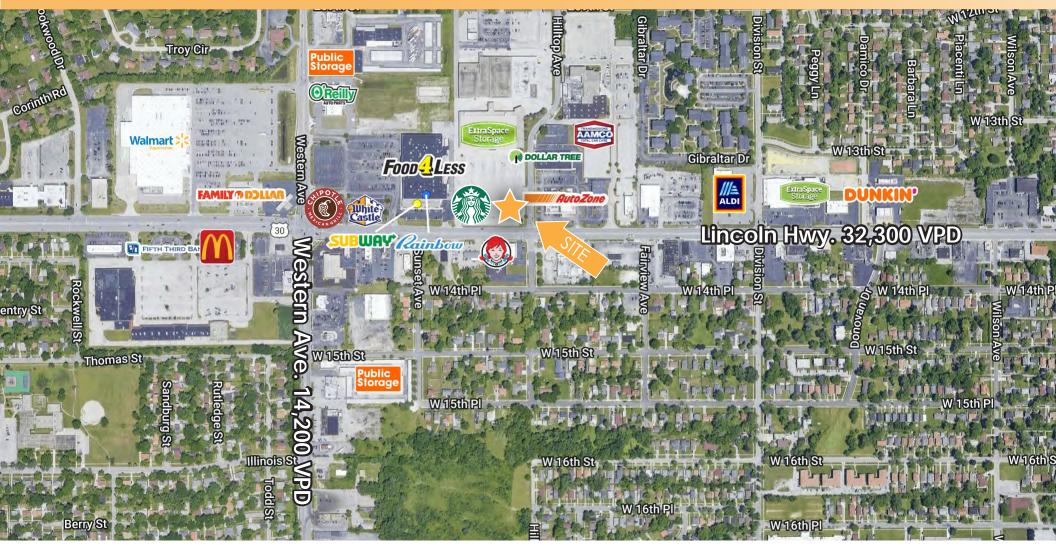

#### HIGHLIGHTS

- Signalized location
- Prime lot adjacent to new
   Starbucks development
- Approximately 50,000 cars per day at the intersection
- Over 80,000 people within
  3 miles/10 minutes
- Build to Suit or Ground Lease
- Approximately 30,000 SF of land
- Potential for expansion
- 146.7' x 190'

## AVAILABLE-LEASE OR SALE 571 W 14TH ST, CHICAGO HEIGHTS

©2022 CR&M Commercial Realty. All rights reserved. All information contained herein is from sources deemed reliable; however, no representation or warranty is made to the accuracy thereof.