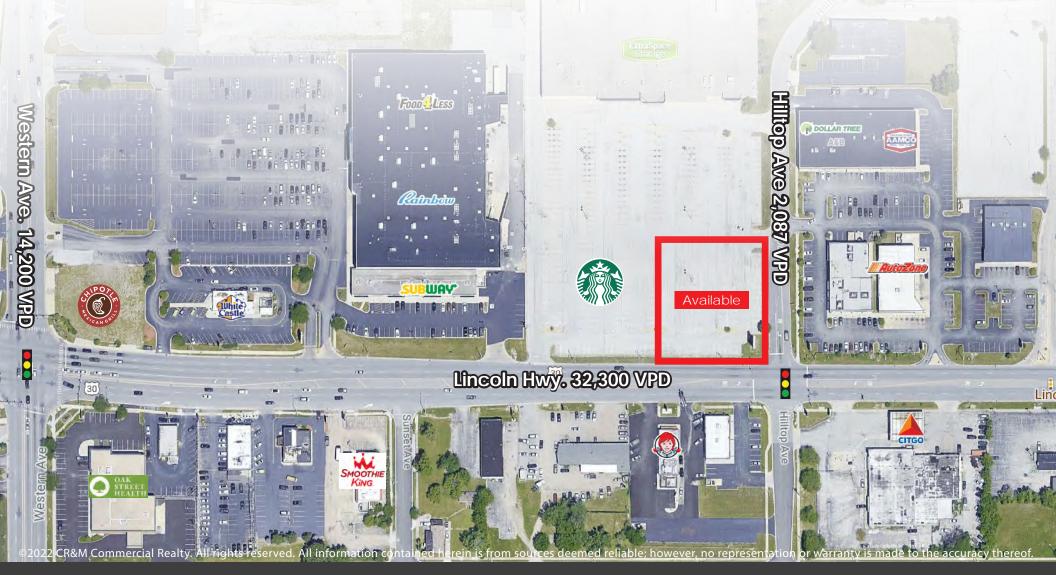

#### HIGHLIGHTS

- Signalized location
- Prime lot adjacent to new
   Starbucks development
- Approximately 50,000 cars per day at the intersection
- Over 80,000 people within
  3 miles/10 minutes
- Build to Suit or Ground Lease
- Approximately 30,000 SF of land
- Potential for expansion
- 146.7' x 190'

## AVAILABLE-LEASE OR SALE 571 W 14TH ST, CHICAGO HEIGHTS

©2022 CR&M Commercial Realty. All rights reserved. All information contained herein is from sources deemed reliable; however, no representation or warranty is made to the accuracy thereof.