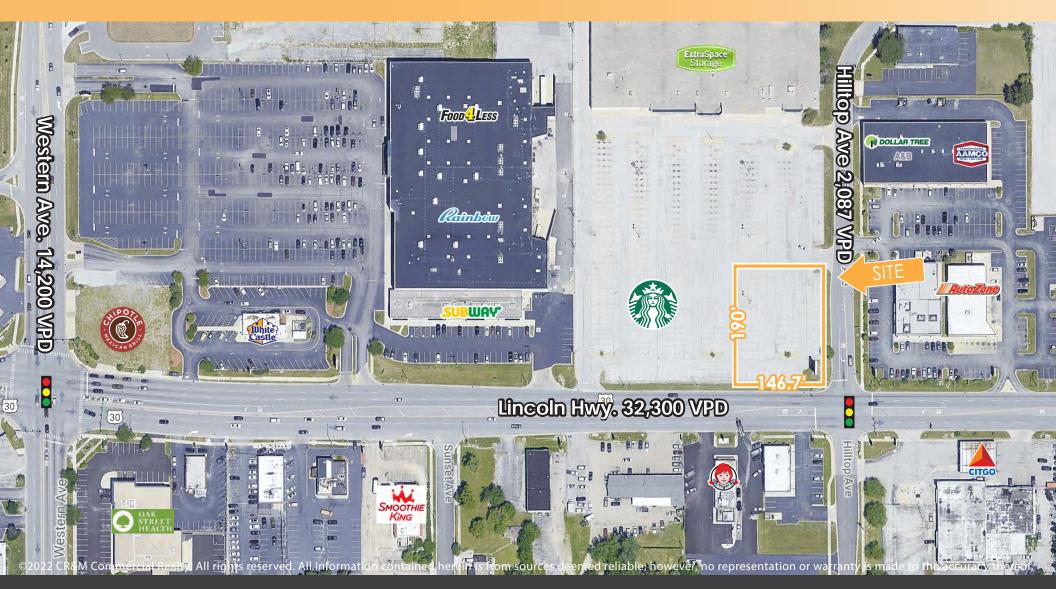

#### HIGHLIGHTS

- Signalized location
- Prime lot adjacent to new
   Starbucks development
- Approximately 50,000 cars per day at the intersection
- Over 80,000 people within
  3 miles/10 minutes
- Build to Suit or Ground Lease
- Approximately 30,000 SF of land
- Potential for expansion
- 146.7' x 190'

## AVAILABLE-LEASE OR SALE 571 W 14TH ST, CHICAGO HEIGHTS

©2022 CR&M Commercial Realty. All rights reserved. All information contained herein is from sources deemed reliable; however, no representation or warranty is made to the accuracy thereof.