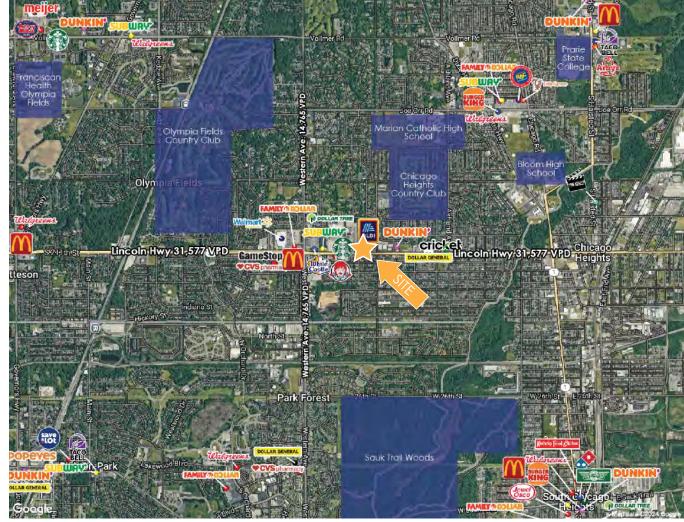

#### HIGHLIGHTS

- Signalized location
- Prime lot adjacent to new
   Starbucks development
- Approximately 50,000 cars per day at the intersection
- Over 80,000 people within
  3 miles/10 minutes
- Build to Suit or Ground Lease
- Approximately 30,000 SF of land
- Potential for expansion
- 146.7' x 190'