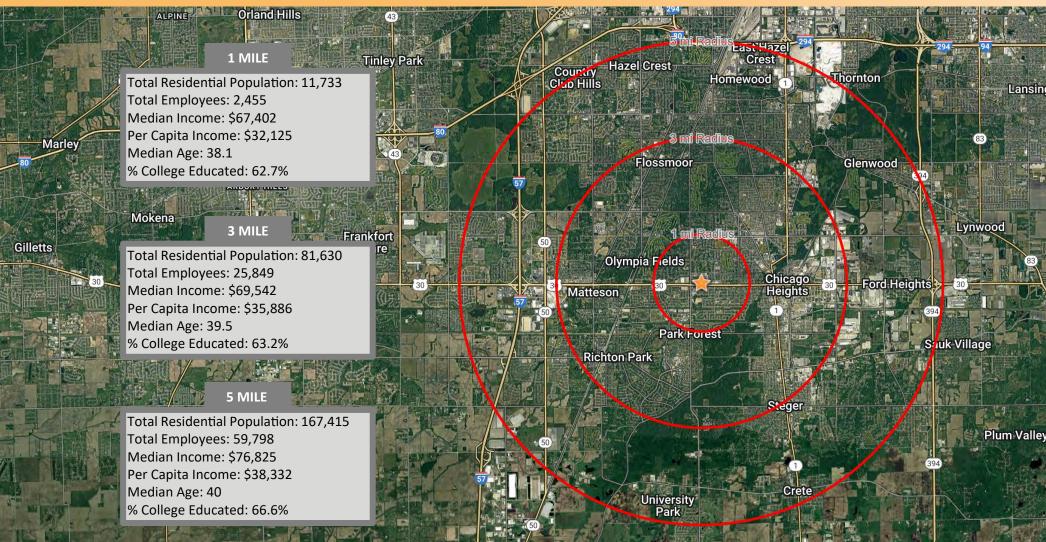

#### HIGHLIGHTS

- Signalized location
- Prime lot adjacent to new
   Starbucks development
- Approximately 50,000 cars per day at the intersection
- Over 80,000 people within
  3 miles/10 minutes
- Build to Suit or Ground Lease
- Approximately 30,000 SF of land
- Potential for expansion
- 146.7' x 190'