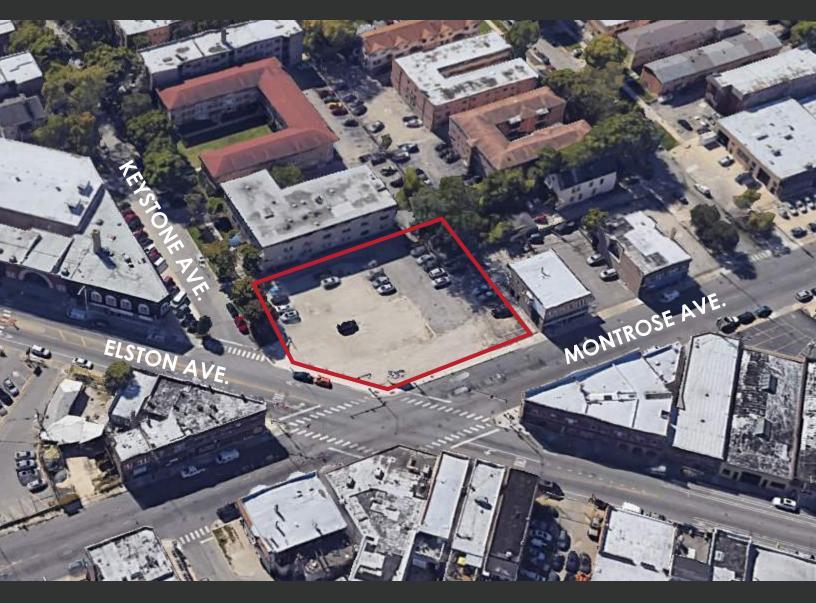

# HIGHLIGHTS

- Great exposure to Montrose Ave. & Elston Ave. w/ 200' of frontage
  - Close proximity to the Kennedy & Edens Expressway
- Located at the corner of Mayfield & Old Irving Park Neighborhoods
  - Centrally located between Ohare airport and the Loop
    - Minutes away from CTA and Metra train stations
  - Great for a drive thru, medical or mixed used development