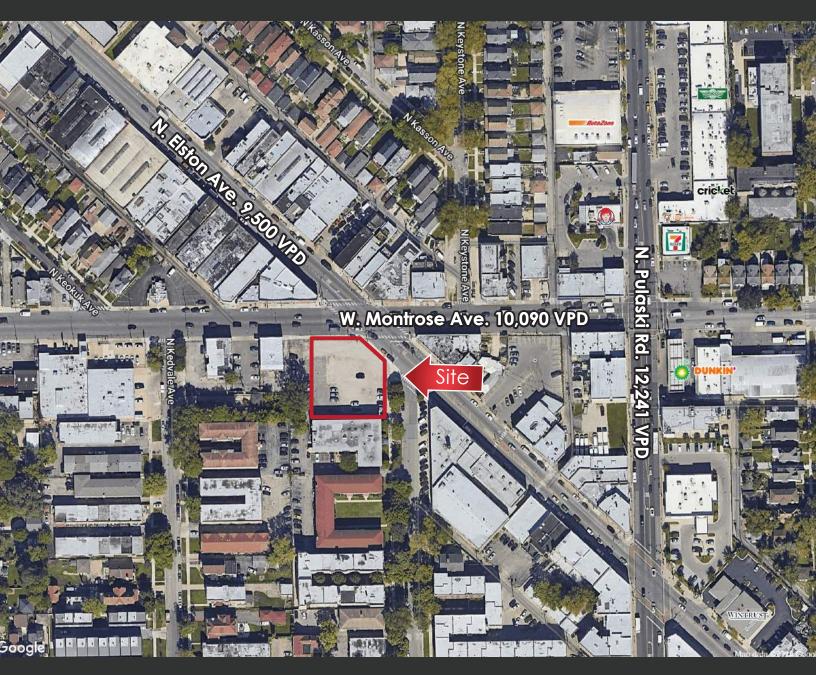

#### **TRAFFIC COUNTS**

N. Pulaski Rd. - 12,241 VPD N. Elston Ave. - 9,500 VPD W. Montrose Ave. - 10,090 VPD

Jackie Salman Vice President | 312.477.0347 | jackie@crmcr.com

approx. 25,535 Sq Ft lot 0.62 acres Zoning: B3-2