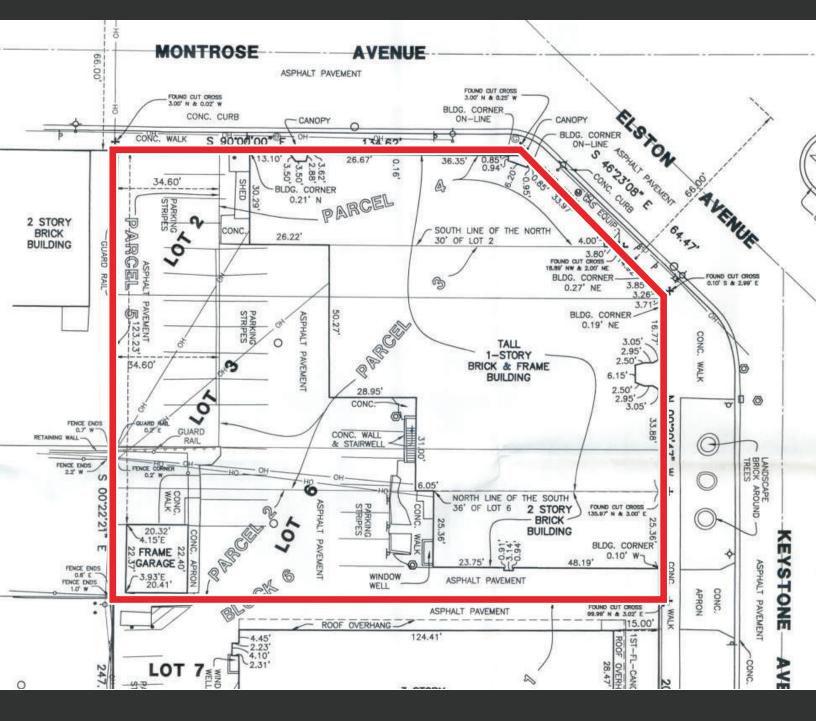

#### **TRAFFIC COUNTS**

N. Pulaski Rd. - 12,241 VPD N. Elston Ave. - 9,500 VPD W. Montrose Ave. - 10,090 VPD

Jackie Salman Vice President | 312.477.0347 | jackie@crmcr.com

approx. 25,535 Sq Ft lot 0.62 acres Zoning: B3-2