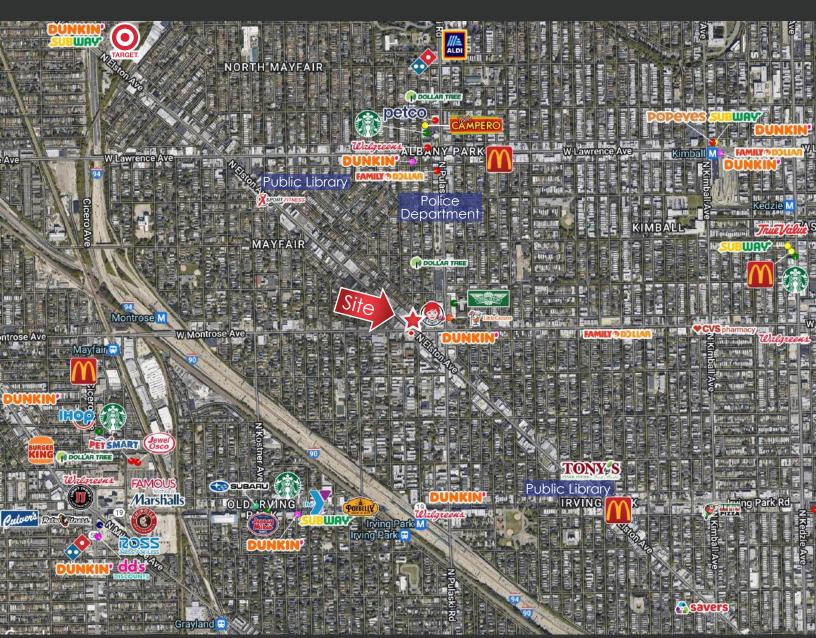

### **DEMOGRAPHICS**

|              | 0.5 Mile | 1 Mile   | 1.5 Mile |
|--------------|----------|----------|----------|
| i            | 15,431   | 59,618   | 122,483  |
| ledian<br>\$ | \$86,525 | \$91,328 | \$88,944 |
|              | 6,269    | 22,168   | 46,206   |