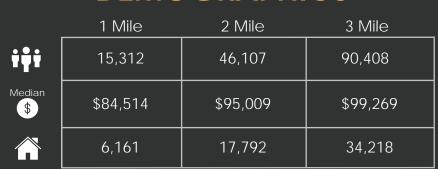

Patio Centre, Orland Park, IL





Jackie Salman Vice President | 312.477.0347 | jackie@crmcr.com

Patio Centre, Orland Park, IL



### **HIGHLIGHTS**

- 2,191 sf end cap space available with floor to ceiling windows
  - Great exposure to high trafficked 159th Street
  - Shared parking and access points with The Patio Restaurant
    - Finished open ceiling
    - Divisible to 1,065 sf & 1,126 sf

Patio Centre, Orland Park, IL



### TRAFFIC COUNTS

W. 159th St. 38,644 VPDS. 80th Ave. 16,900 VPDS. Harlem Ave. 41,323 VPD

Jackie Salman Vice President | 312.477.0347 | jackie@crmcr.com

Patio Centre, Orland Park, IL



#### **DEMOGRAPHICS**