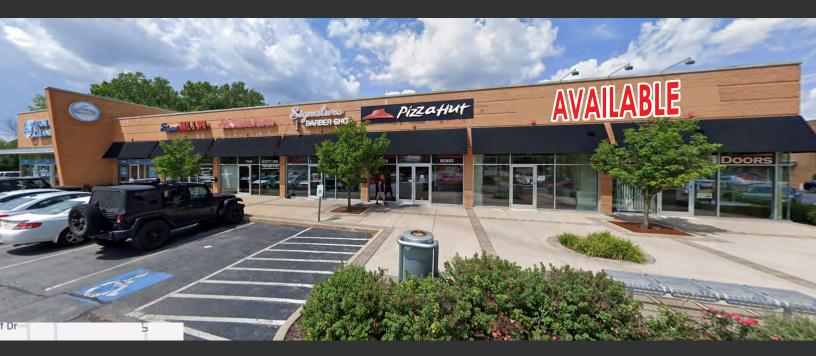

### **HIGHLIGHTS**

- 2,191 sf end cap space available with floor to ceiling windows
  - Great exposure to high trafficked 159th Street
  - Shared parking and access points with The Patio Restaurant
    - Finished open ceiling
    - Divisible to 1,065 sf & 1,126 sf