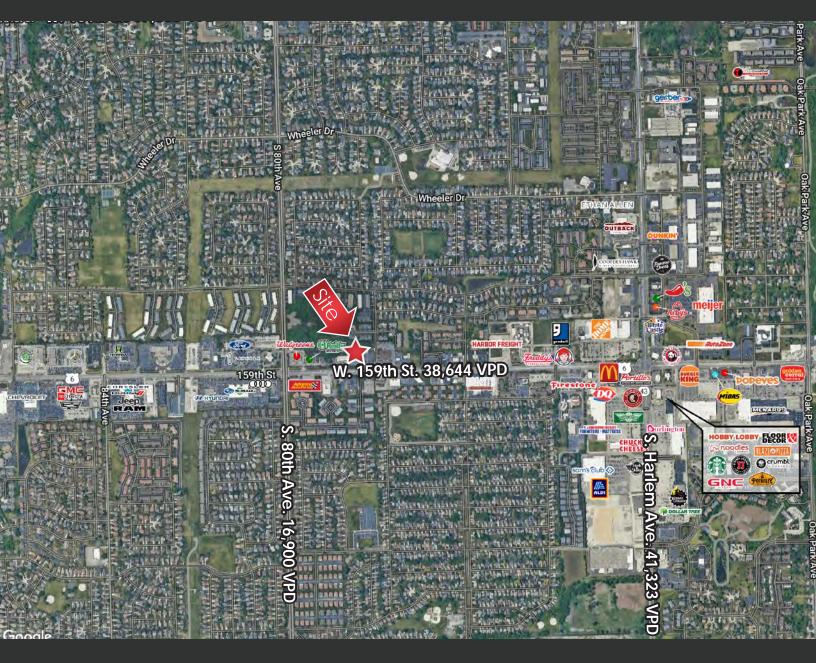

### TRAFFIC COUNTS

W. 159th St. 38,644 VPDS. 80th Ave. 16,900 VPDS. Harlem Ave. 41,323 VPD

Jackie Salman Vice President | 312.477.0347 | jackie@crmcr.com

Patio Centre, Orland Park, IL

#### **DEMOGRAPHICS**