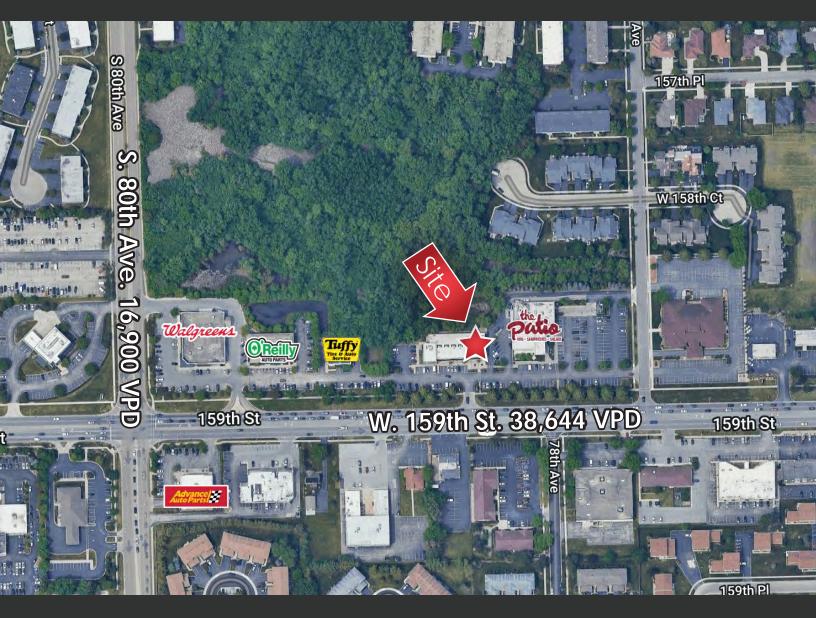

### TRAFFIC COUNTS

W. 159th St. 38,644 VPDS. 80th Ave. 16,900 VPDS. Harlem Ave. 41,323 VPD

Jackie Salman Vice President | 312.477.0347 | jackie@crmcr.com

Patio Centre, Orland Park, IL