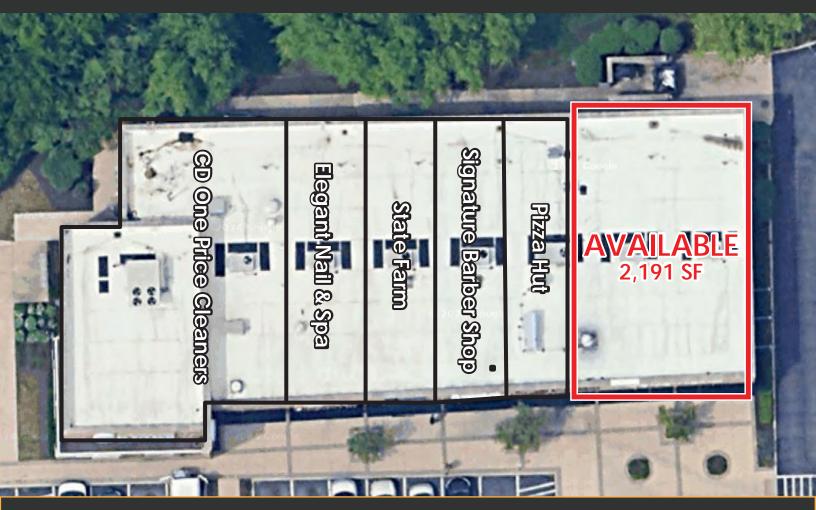

### **HIGHLIGHTS**

- 2,191 sf end cap space available with floor to ceiling windows
  - Great exposure to high trafficked 159th Street
  - Shared parking and access points with The Patio Restaurant
    - Finished open ceiling
    - Divisible to 1,065 sf & 1,126 sf