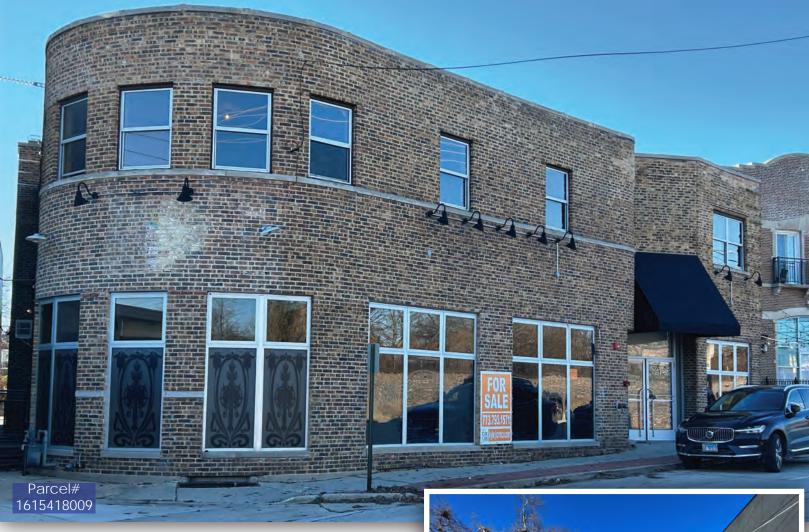

# FOR SALE

210 GREEN BAY RD. HIGHWOOD, ILLINOIS

### **HIGHLIGHTS**

- Two-Story Retail Building on 16,546 SF Land
- Situated directly on Green Bay Road in Highwood, IL.
- Dedicated parking area in the rear of the building, providing off-street parking for 15+ vehicles.
- 1.5 miles north of downtown Highland Park.
- Located in the Vibrant Highwood Entertainment Corridor.
- Steps from Highwood Metra Station.

## FOR SALE 210 GREEN BAY RD. HIGHWOOD ILLINOIS

**ASKING PRICE**: \$1,350,000 **TOTAL LAND AREA**: ~16,546 SF

**2021 PROPERTY TAXES:** \$38,976.08 (2 Parcels)