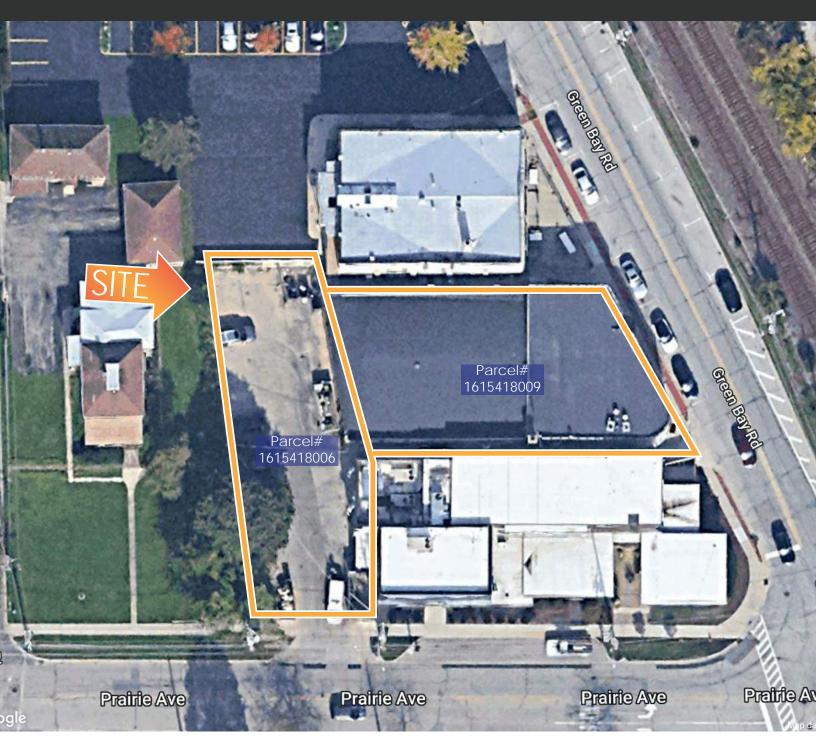

## FOR SALE 210 GREEN BAY RD. HIGHWOOD ILLINOIS

**ASKING PRICE**: \$1,350,000 **TOTAL LAND AREA**: ~16,546 SF

**2021 PROPERTY TAXES:** \$38,976.08 (2 Parcels)

#### LAYOUT HIGHLIGHTS

- ~8,400 SF 1st Floor / ~2,700 SF Basement
- ~2,000 SF 2nd Floor

Kyle Mayberry | 773.793.1571 | kyle@crmcr.com