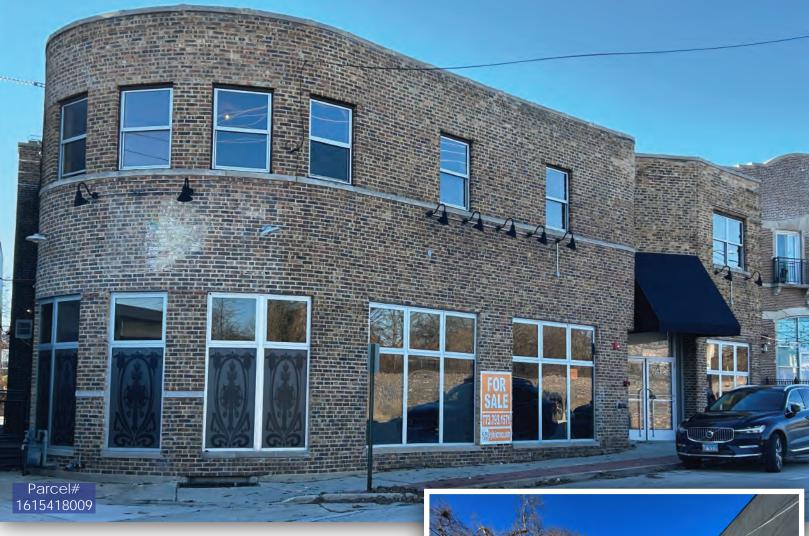

# FOR SALE

210 GREEN BAY RD. HIGHWOOD, ILLINOIS

### **HIGHLIGHTS**

- Two-Story Retail Building on 16,546 SF Land
- Situated directly on Green Bay Road in Highwood, IL.
- Dedicated parking area in the rear of the building, providing off-street parking for 15+ vehicles.
- 1.5 miles north of downtown Highland Park.
- Located in the Vibrant Highwood Entertainment Corridor.
- Steps from Highwood Metra Station.

## FOR SALE 210 GREEN BAY RD. HIGHWOOD ILLINOIS

**ASKING PRICE**: \$1,200,000 **TOTAL LAND AREA**: ~16,546 SF

**2021 PROPERTY TAXES:** \$38,976.08 (2 Parcels)