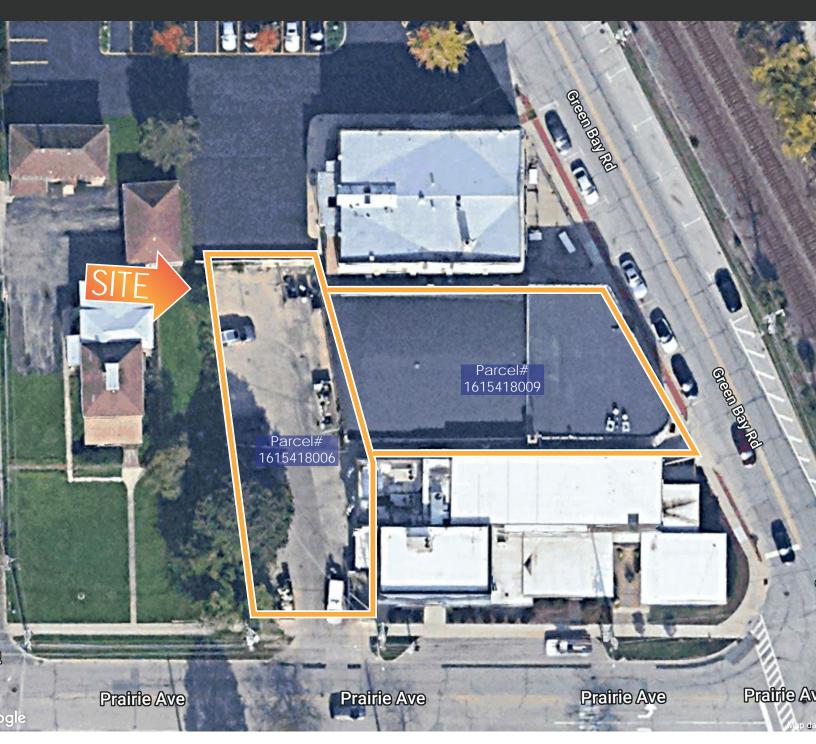

## FOR SALE 210 GREEN BAY RD. HIGHWOOD ILLINOIS

**ASKING PRICE**: \$1,200,000 **TOTAL LAND AREA**: ~16,546 SF

**2021 PROPERTY TAXES:** \$38,976.08 (2 Parcels)

#### LAYOUT HIGHLIGHTS

- ~8,400 SF 1st Floor / ~2,700 SF Basement
- ~2,000 SF 2nd Floor

Kyle Mayberry | 773.793.1571 | kyle@crmcr.com