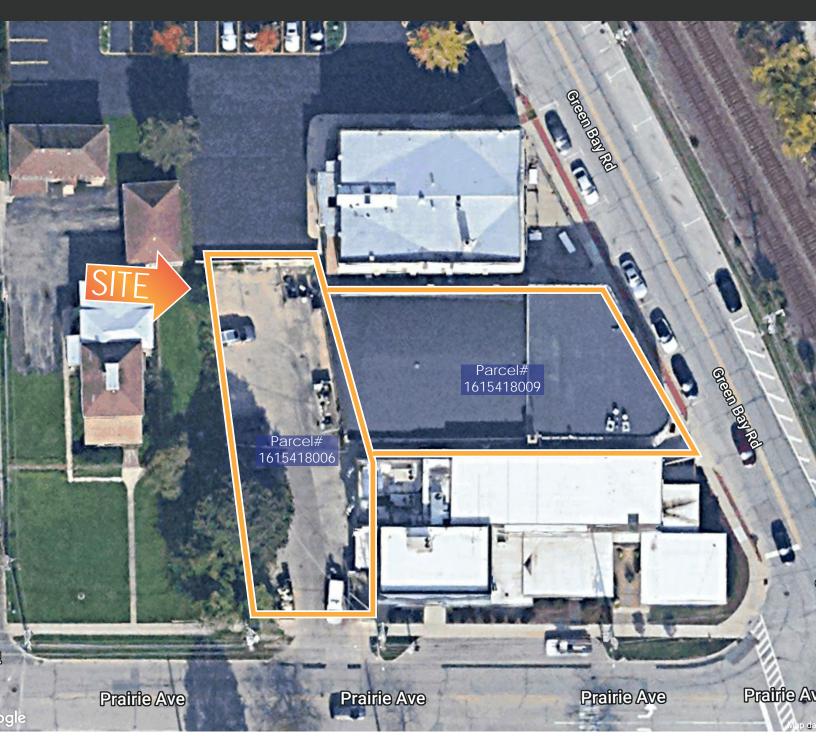

## FOR SALE 210 GREEN BAY RD. HIGHWOOD ILLINOIS

**ASKING PRICE**: \$1,250,000 **TOTAL LAND AREA**: ~16,546 SF

**2021 PROPERTY TAXES:** \$38,976.08 (2 Parcels)

#### LAYOUT HIGHLIGHTS

- ~8,400 SF 1st Floor / ~2,700 SF Basement
- ~2,000 SF 2nd Floor

Kyle Mayberry | 773.793.1571 | kyle@crmcr.com