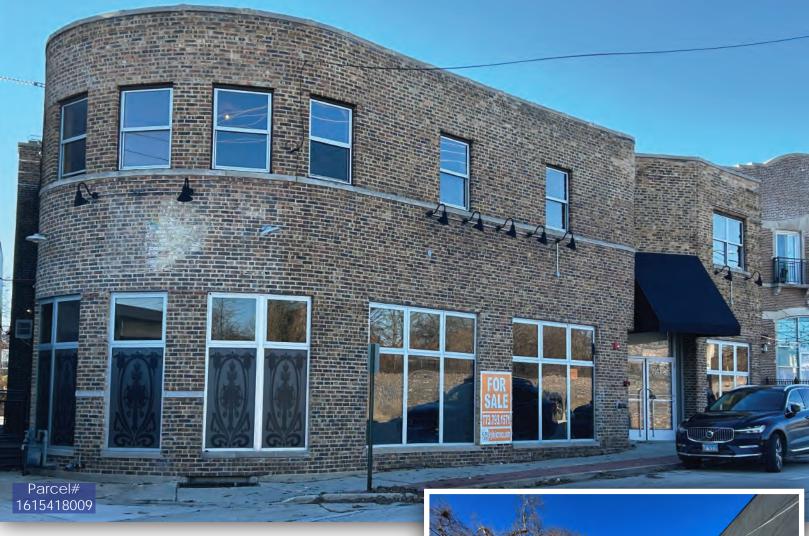

# FOR SALE

210 GREEN BAY RD. HIGHWOOD, ILLINOIS

### **HIGHLIGHTS**

- Two-Story Retail Building on 16,546 SF Land
- Situated directly on Green Bay Road in Highwood, IL.
- Dedicated parking area in the rear of the building, providing off-street parking for 15+ vehicles.
- 1.5 miles north of downtown Highland Park.
- Located in the Vibrant Highwood Entertainment Corridor.
- Steps from Highwood Metra Station.

## FOR SALE 210 GREEN BAY RD. HIGHWOOD ILLINOIS

**ASKING PRICE**: \$1,250,000 **TOTAL LAND AREA**: ~16,546 SF

**2021 PROPERTY TAXES:** \$38,976.08 (2 Parcels)

#### LAYOUT HIGHLIGHTS

- ~8,400 SF 1st Floor / ~2,700 SF Basement
- ~2,000 SF 2nd Floor

Kyle Mayberry | 773.793.1571 | kyle@crmcr.com