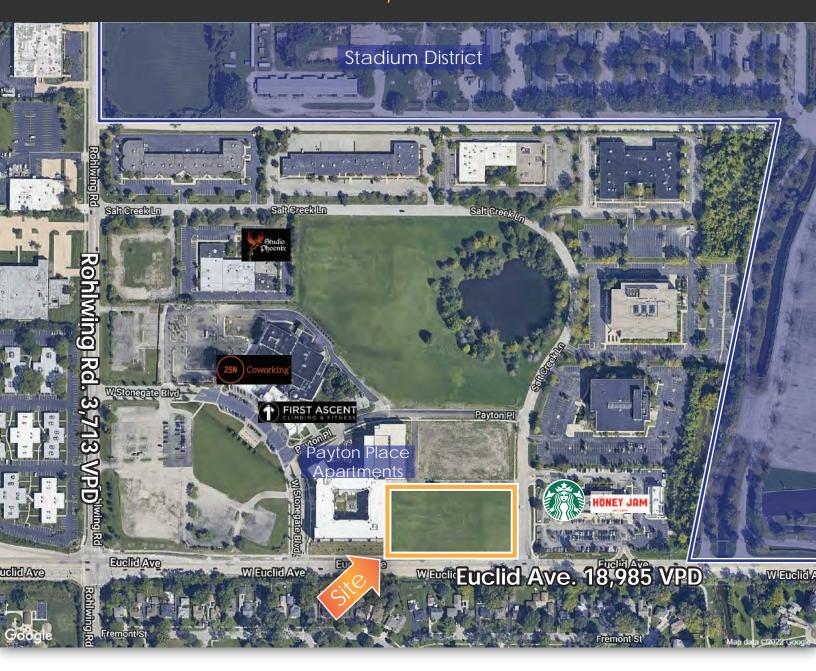

TRAFFIC COUNT: Euclid Ave - 18,985 Rohlwing Rd - 3,713

#### **HIGHLIGHTS**

- · Exciting new development site on highly trafficked Euclid Rd
- Ideally positioned 300 yards from Arlington Racecourse property & 2 Blocks from Rte 53.
- 2.55 acres land site
- Zoned B-3
- Ideal for mix use, multifamily, hotel, retail or medical use
- Potential addition of access point on Euclid