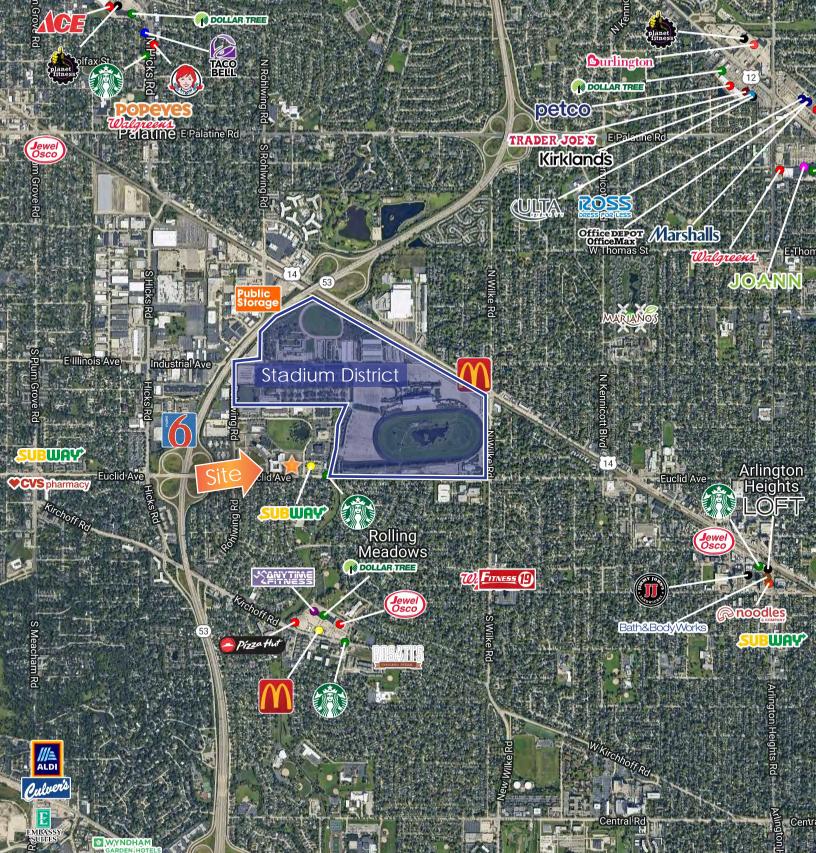

5 Mile   |
|-----------|----------|-----------|----------|
| iţi       | 8,375    | 111,184   | 281,124  |
| Median \$ | \$91,909 | \$101,256 | \$95,641 |
|           | 3,520    | 45,327    | 112,422  |



TRAFFIC COUNT: Euclid Ave - 18,985 Rohlwing Rd - 3,713

## ARLINGTON PARK DEVELOPMENT SITE 3025 SALT CREEK LN, ARLINGTON HEIGHTS



#### **HIGHLIGHTS**

- · Exciting new development site on highly trafficked Euclid Rd
- Ideally positioned 300 yards from Arlington Racecourse property & 2 Blocks from Rte 53.
- 2.55 acres land site
- Zoned B-3
- Ideal for mix use, multifamily, hotel, retail or medical use
- Potential addition of access point on Euclid

# ARLINGTON PARK DEVELOPMENT SITE 3025 SALT CREEK LN, ARLINGTON HEIGHTS



Jackie Salman Vice President | 312.477.0347 | jackie@crmcr.com