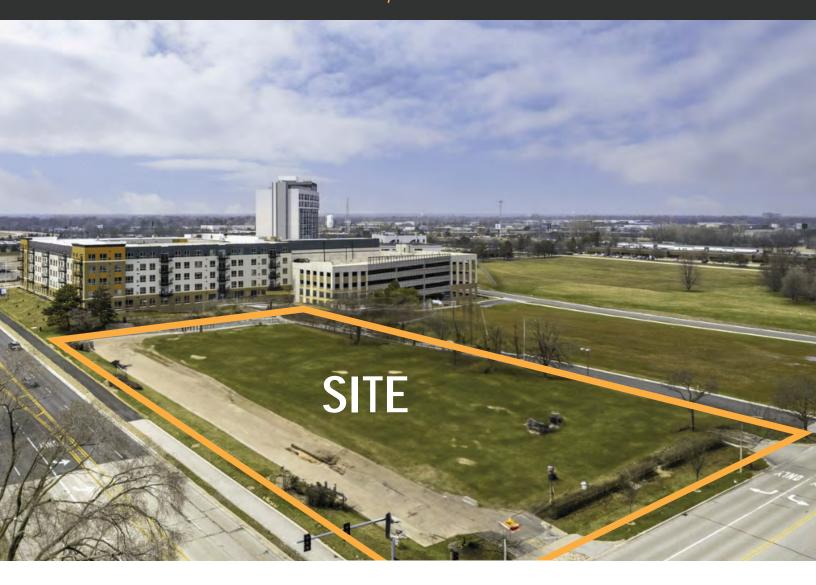

#### **HIGHLIGHTS**

- · Exciting new development site on highly trafficked Euclid Rd
- Ideally positioned 300 yards from Arlington Racecourse property & 2 Blocks from Rte 53.
- 2.55 acres land site
- Zoned B-3
- Ideal for mix use, multifamily, hotel, retail or medical use
- Potential addition of access point on Euclid