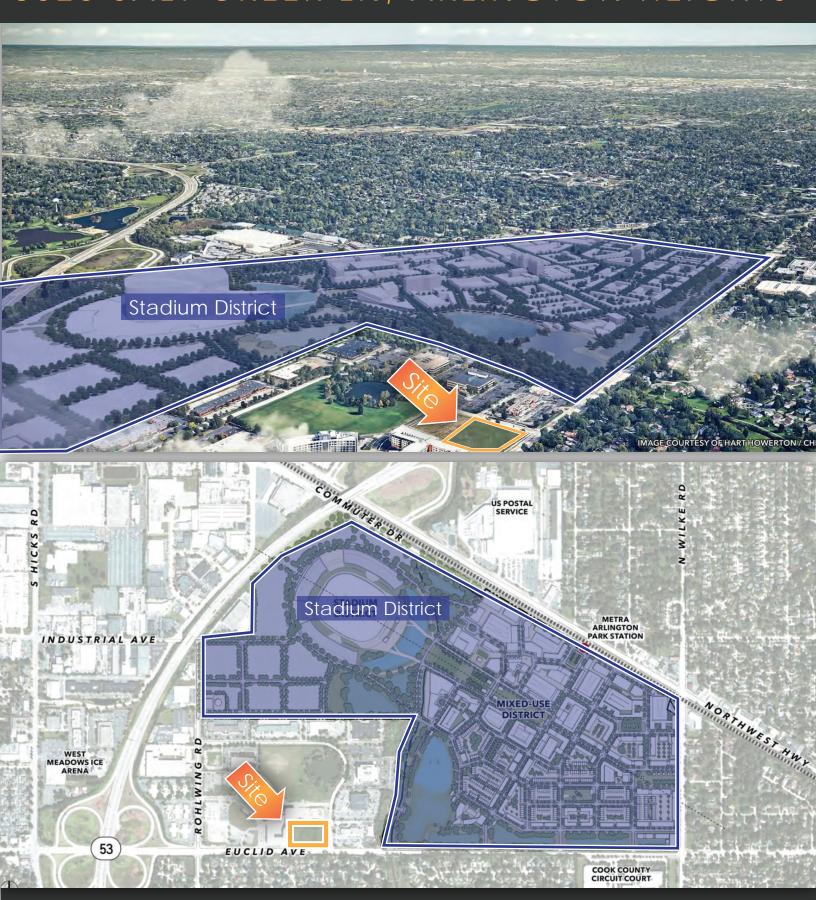

#### **HIGHLIGHTS**

- · Exciting new development site on highly trafficked Euclid Rd
- Ideally positioned 300 yards from Arlington Racecourse property & 2 Blocks from Rte 53.
- 2.55 acres land site
- Zoned B-3
- Ideal for mix use, multifamily, hotel, retail or medical use
- Potential addition of access point on Euclid